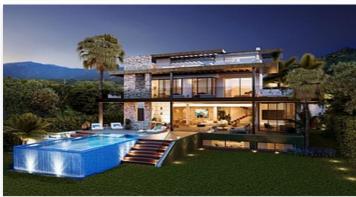

## Exceptional Villas in a natural area at Benahavis

## Location: Benahavís

Exceptional villas designed with the best qualities surrounded by forests, fruit trees and • Reference: AP0314 flowers. The complex enjoys more than 5,000 m2 of green spaces formed by • Bedrooms: 4 Mediterranean gardens with pergolas and orchards, swimming pools and terraces. At • Bathrooms: 3 10 minutes from the beach & Puerto Banús. All of them with private pool.

**Price: From 1,890,000 €** 

• Plot Size: 527 m <sup>2</sup>

• Built Size: 190 m<sup>2</sup>

• Terrace: 121 m <sup>2</sup>