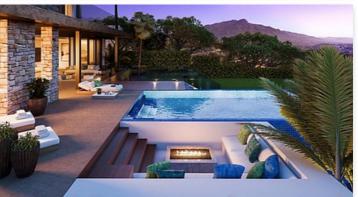

## Exceptional Villas in a natural area at Benahavis

## Location: Benahavís

Exceptional villas designed with the best qualities surrounded by forests, fruit trees and • Reference: AP0314 flowers. The complex enjoys more than 5,000 m2 of green spaces formed by • Bedrooms: 4 Mediterranean gardens with pergolas and orchards, swimming pools and terraces. At • Bathrooms: 3 10 minutes from the beach & Puerto Banús. All of them with private pool.

**Price: From 1,890,000 €** 

• Plot Size: 527 m <sup>2</sup>

• Built Size: 190 m<sup>2</sup>

• Terrace: 121 m <sup>2</sup>