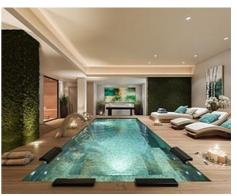

## Location: Benahavís

Exceptional villas designed with the best qualities surrounded by forests, fruit trees and • Reference: AP0314 flowers. The complex enjoys more than 5,000 m2 of green spaces formed by • Bedrooms: 4 Mediterranean gardens with pergolas and orchards, swimming pools and terraces. At • Bathrooms: 3 10 minutes from the beach & Puerto Banús. All of them with private pool.