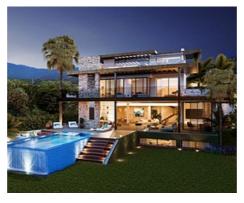

## Exceptional Villas in a natural area at Benahavis

## Location: Benahavís

Exceptional villas designed with the best qualities surrounded by forests, fruit trees and • Reference: AP0314 flowers. The complex enjoys more than 5,000 m2 of green spaces formed by • Bedrooms: 4 Mediterranean gardens with pergolas and orchards, swimming pools and terraces. At • Bathrooms: 3 10 minutes from the beach & Puerto Banús. All of them with private pool.

**Price: From 1,890,000 €** 

• Plot Size: 527 m <sup>2</sup>

• Built Size: 190 m<sup>2</sup>

• Terrace: 121 m <sup>2</sup>