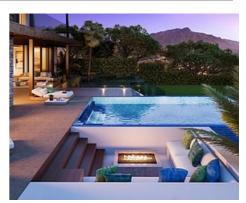

## Location: Benahavís

Exceptional villas designed with the best qualities surrounded by forests, fruit trees and • Reference: AP0314 flowers. The complex enjoys more than 5,000 m2 of green spaces formed by • Bedrooms: 4 Mediterranean gardens with pergolas and orchards, swimming pools and terraces. At • Bathrooms: 3 10 minutes from the beach & Puerto Banús. All of them with private pool.

**Price: From 1,890,000 €** 

• Plot Size: 527 m <sup>2</sup>

• Built Size: 190 m<sup>2</sup>

• Terrace: 121 m <sup>2</sup>