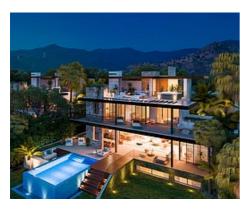

## Exceptional Villas in a natural area at Benahavis

## Location: Benahavís

Exceptional villas designed with the best qualities surrounded by forests, fruit trees and • Reference: AP0314 flowers. The complex enjoys more than 5,000 m2 of green spaces formed by • Bedrooms: 4 Mediterranean gardens with pergolas and orchards, swimming pools and terraces. At • Bathrooms: 3 10 minutes from the beach & Puerto Banús. All of them with private pool.

**Price: From 1,890,000 €** 

• Plot Size: 527 m <sup>2</sup>

• Built Size: 190 m<sup>2</sup>

• Terrace: 121 m <sup>2</sup>