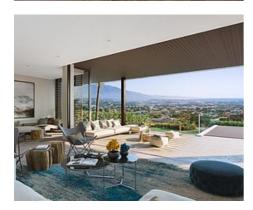

## Location: Benahavís

Exceptional villas designed with the best qualities surrounded by forests, fruit trees and • Reference: AP0314 flowers. The complex enjoys more than 5,000 m2 of green spaces formed by • Bedrooms: 4 Mediterranean gardens with pergolas and orchards, swimming pools and terraces. At • Bathrooms: 3 10 minutes from the beach & Puerto Banús. All of them with private pool.