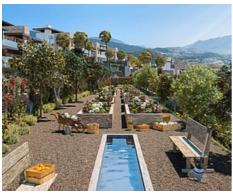

## Location: Benahavís

Exceptional villas designed with the best qualities surrounded by forests, fruit trees and • Reference: AP0314 flowers. The complex enjoys more than 5,000 m2 of green spaces formed by • Bedrooms: 4 Mediterranean gardens with pergolas and orchards, swimming pools and terraces. At • Bathrooms: 3 10 minutes from the beach & Puerto Banús. All of them with private pool.