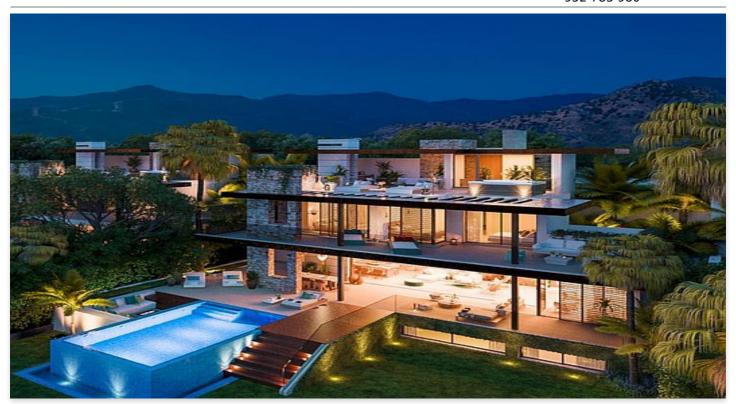

## Exceptional Villas in a natural area at Benahavis

## Location: Benahavís

Exceptional villas designed with the best qualities surrounded by forests, fruit trees and • Reference: AP0314 flowers. The complex enjoys more than 5,000 m2 of green spaces formed by • Bedrooms: 4 Mediterranean gardens with pergolas and orchards, swimming pools and terraces. At • Bathrooms: 3 10 minutes from the beach & Puerto Banús. All of them with private pool.

**Price: From 1,890,000 €** 

• Plot Size: 527 m <sup>2</sup>

• Built Size: 190 m<sup>2</sup>

• Terrace: 121 m <sup>2</sup>